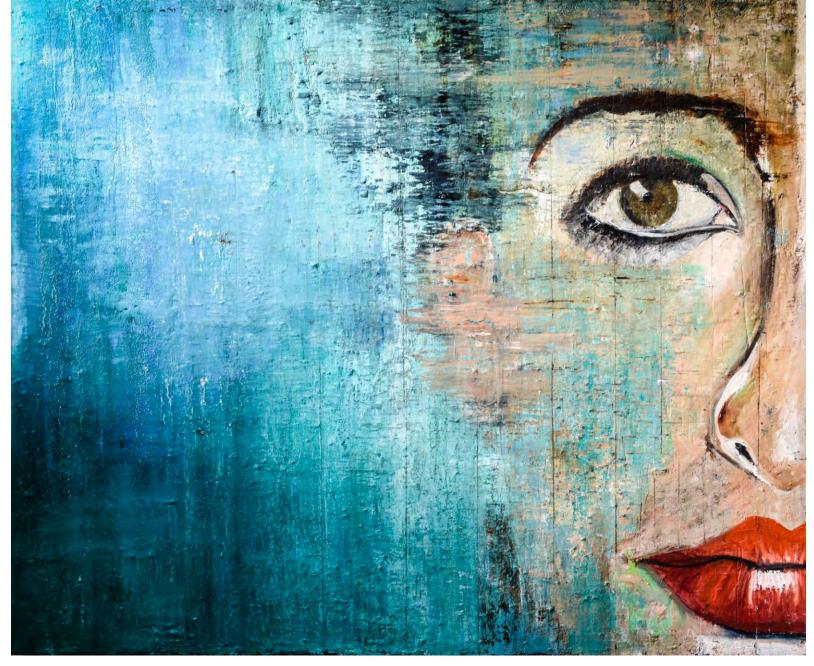

## HAYHILLGALLERY

MASTER WORKS AND CONTEMPORARY ART

Amanda Wigglesworth graduated from Manchester Metropolitan
University, and after a decade as a professional artist continues to exhibit her work widely in Britain.

Using oils as well as more unusual materials- such as filler, paper and PVA- Wigglesworth's paintings are driven by experimentation, transforming her works through a process of layering and scraping. The combination of vivid colour and a highly-textured surface allows a dynamic image to emerge- an exciting and challenging experience for the viewer.

*Urban Decay*Mixed media on canvas
100 x 80 x 4.5 cm

Lemon Sherbet (diptych) Mixed media on canvas 100 x 80 x 4.5 cm

Electric Blue Mixed media on canvas 120 x 120 x 4.5 cm

Dreamer Mixed media on canvas 170 x 140 x 4.5 cm