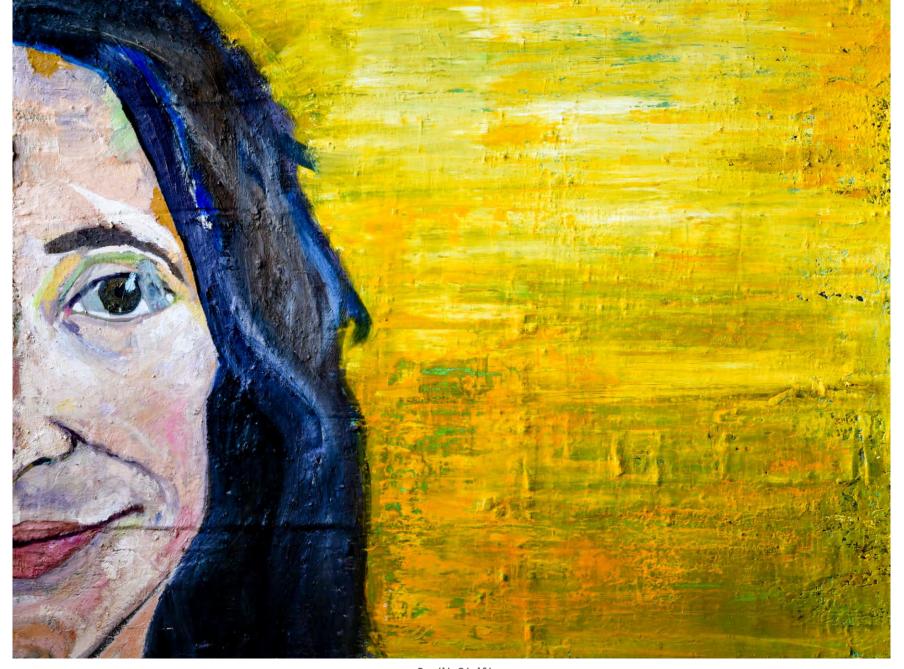

## HAYHILLGALLERY

MASTER WORKS AND CONTEMPORARY ART

Amanda Wigglesworth graduated from Manchester Metropolitan
University, and after a decade as a professional artist continues to exhibit her work widely in Britain.

Using oils as well as more unusual materials- such as filler, paper and PVA- Wigglesworth's paintings are driven by experimentation, transforming her works through a process of layering and scraping. The combination of vivid colour and a highly-textured surface allows a dynamic image to emerge- an exciting and challenging experience for the viewer.

*Urban Decay*Mixed media on canvas
100 x 80 x 4.5 cm

Lemon Sherbet (diptych) Mixed media on canvas 100 x 80 x 4.5 cm

Electric Blue Mixed media on canvas 120 x 120 x 4.5 cm

Dreamer Mixed media on canvas 170 x 140 x 4.5 cm