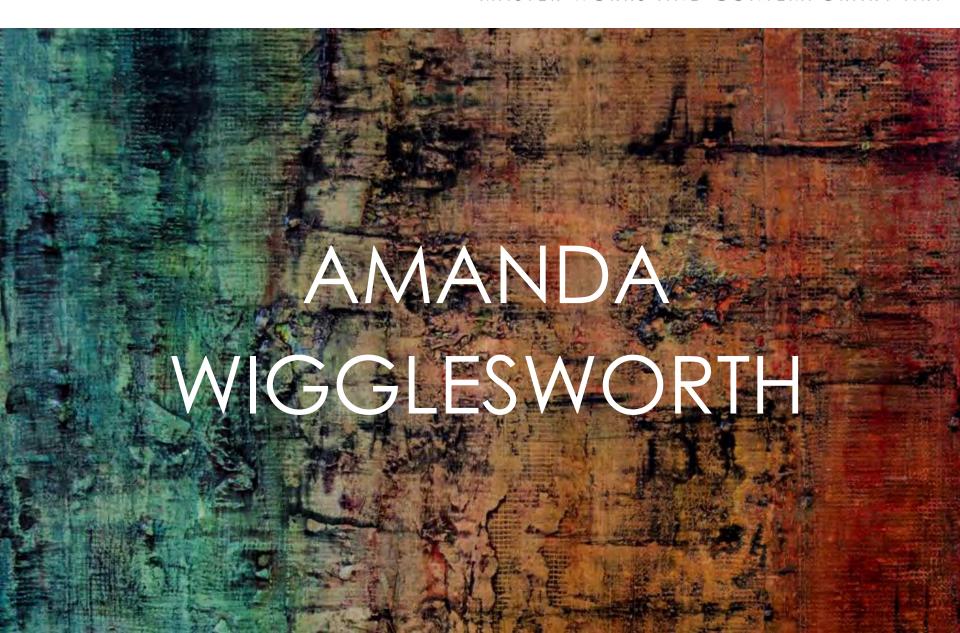

## HAYHILLGALLERY

MASTER WORKS AND CONTEMPORARY ART

Amanda Wigglesworth graduated from Manchester Metropolitan
University, and after a decade as a professional artist continues to exhibit her work widely in Britain.

Using oils as well as more unusual materials- such as filler, paper and PVA- Wigglesworth's paintings are driven by experimentation, transforming her works through a process of layering and scraping. The combination of vivid colour and a highly-textured surface allows a dynamic image to emerge- an exciting and challenging experience for the viewer.