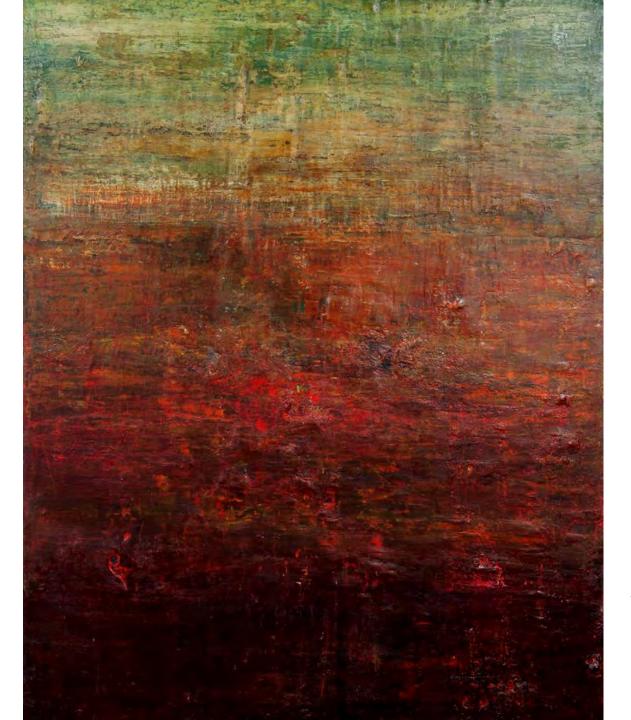

Crimson Tide Mixed media on canvas 100 x 100 x 4.5 cm

Caged Mixed media on canvas 161 x 100 x 4.5 cm

Darkness Goes Lightly Mixed media on canvas 140 x 140 cm

In This Garden Of Light Mixed media on canvas, 100 x 163 cm