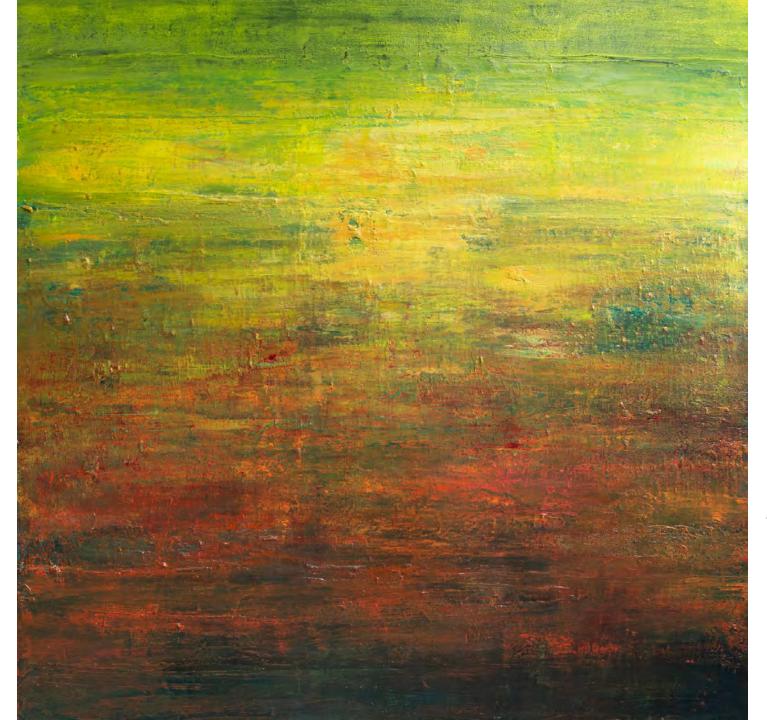

Using oils as well as more unusual materials- such as filler, paper and PVA- Wigglesworth's paintings are driven by experimentation, transforming her works through a process of layering and scraping. The combination of vivid colour and a highly-textured surface allows a dynamic image to emerge- an exciting and challenging experience for the viewer.

Left Behind Mixed media on canvas 140 x 140 cm

Dark Matter Mixed media on canvas 140 x 140 cm

Reflection Mixed media on canvas 140 x 90 cm

Molten Earth Mixed media on canvas 150 x 120 cm

Indian Summer Mixed media on canvas 150 x 120 cm