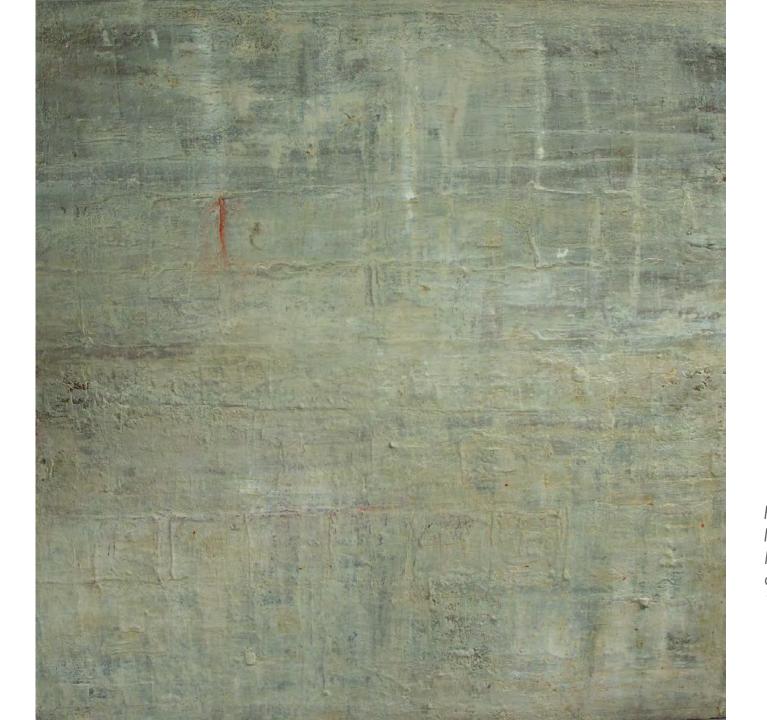

Using oils as well as more unusual materials- such as filler, paper and PVA- Wigglesworth's paintings are driven by experimentation, transforming her works through a process of layering and scraping. The combination of vivid colour and a highly-textured surface allows a dynamic image to emerge- an exciting and challenging experience for the viewer.

Crimson Tide Mixed media on canvas 100 x 100 x 4.5 cm

Caged Mixed media on canvas 161 x 100 x 4.5 cm

Darkness Goes Lightly Mixed media on canvas 140 x 140 cm

In This Garden Of Light Mixed media on canvas, 100 x 163 cm