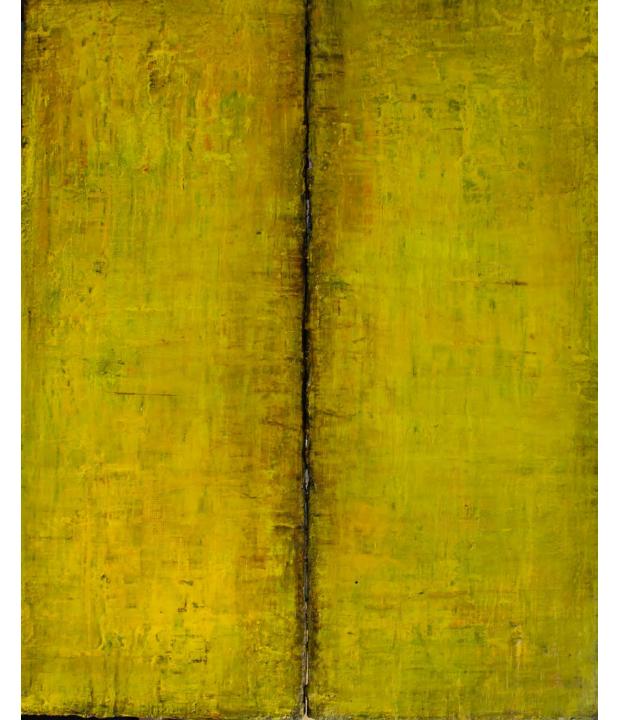

*Urban Decay*Mixed media on canvas
100 x 80 x 4.5 cm

Lemon Sherbet (diptych) Mixed media on canvas 100 x 80 x 4.5 cm

Electric Blue Mixed media on canvas 120 x 120 x 4.5 cm

Dreamer Mixed media on canvas 170 x 140 x 4.5 cm